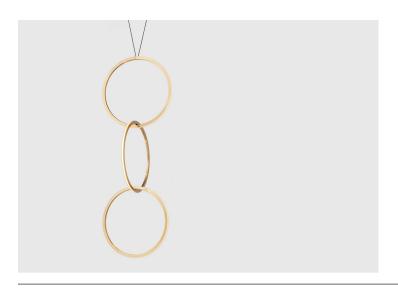

# Circus 750 Pendant - Brass

### Resident Studio | 2017

Circus is a remarkable system of interconnected rings which can be arranged in sequence to create striking vertical decoration. Each brass ring projects an elegantly diffused warm LED light source outwards around a 360 degree plane.

A revolutionary plug and play system allows for power sharing between rings and a large range of variations to suit spaces of various shapes and sizes. Circus is a theatrical and truly flexible system ideal for both commercial and residential environments.