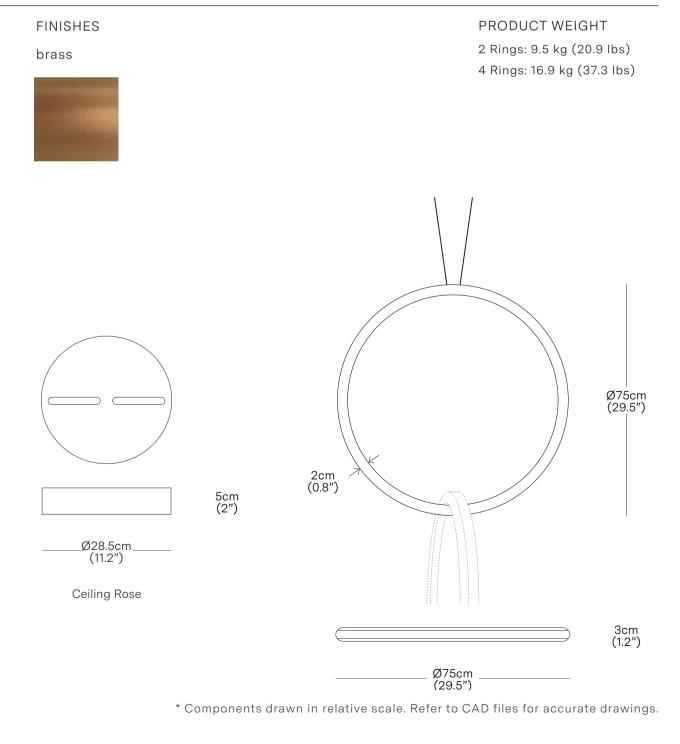

MATERIALS

Brass, Acrylic

CEILING ROSE

Matt Black Aluminium

PRODUCT ENVIRONMENT

Indoor Use Only

CONTRACT USE

res

LIGHT SOURCE

Integrated LED

VOLTAGE

24V

POWER USAGE

240W

LUMENS

6912Im Per Ring

COLOUR TEMP

3000k

CRI

95

LIFESPAN

50,000 Hrs

CABLE

Min 30 cm (12 in) - Max 500 cm (196.9 in)

## PACKAGED DIMENSIONS

| LxWxH                 | Cubage     | Weight   |
|-----------------------|------------|----------|
| 2 Rings               |            |          |
| 97 x 87 x 10 cm       | 0.08 m3    | 13.7 kg  |
| 38.2 x 34.3 x 3.9 in  | 2.8 ft3    | 30.2 lbs |
| 4 Rings               |            |          |
| 97 x 87 x 30 cm       | 0.25 m3    | 26.7 kg  |
| 38.2 x 34.3 x 11.8 in | 8.8 ft3    | 58.9 lbs |
| COMMODITY CODE        | 9405423990 |          |