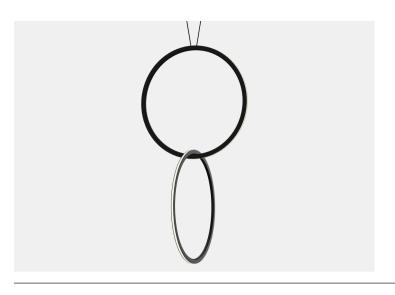

# Circus 750 Pendant - Black

### Resident Studio | 2021

Circus is a remarkable system of interconnected rings which can be arranged in sequence to create striking vertical decoration. Each brass ring projects an elegantly diffused warm LED light source outwards around a 360 degree plane.

A revolutionary plug and play system allows for power sharing between rings and a large range of variations to suit spaces of various shapes and sizes. Circus is a theatrical and truly flexible system ideal for both commercial and residential environments.