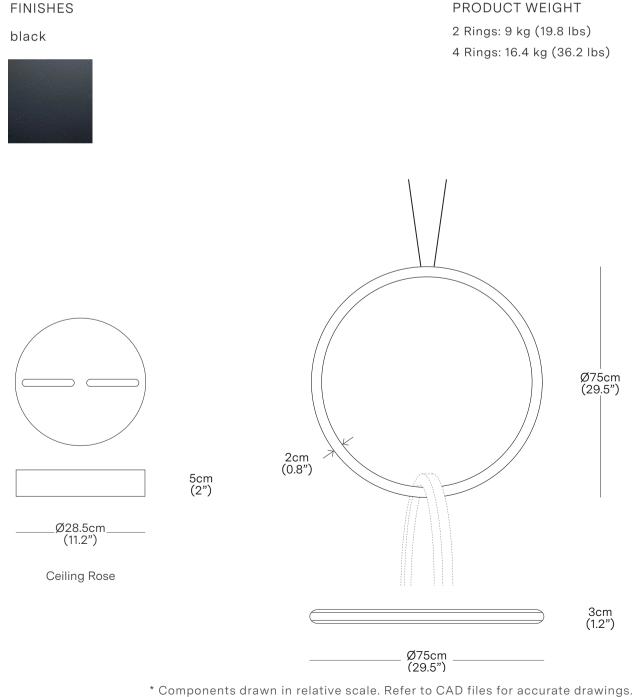

MATERIALS

Aluminium, Acrylic

CEILING ROSE

Matt Black Aluminium

PRODUCT ENVIRONMENT

Indoor Use Only

CONTRACT USE

Yes

LIGHT SOURCE

Integrated LED

VOLTAGE

24V

POWER USAGE

57.6W Per Ring

LUMENS

6912Im Per Ring

COLOUR TEMP

3000k

CRI

95 LIFESPAN

50,000 Hrs

CABLE

Min 30 cm (12 in) - Max 500 cm (196.9 in)

DIMMING

## PACKAGED DIMENSIONS

| LxWxH                 | Cubage     | Weight   |
|-----------------------|------------|----------|
| 2 Rings               |            |          |
| 97 x 87 x 10 cm       | 0.08 m3    | 13.2 kg  |
| 38.2 x 34.3 x 3.9 in  | 2.8 ft3    | 29.1 lbs |
| 4 Rings               |            |          |
| 97 x 87 x 30 cm       | 0.25 m3    | 26.2 kg  |
| 38.2 x 34.3 x 11.8 in | 8.8 ft3    | 57.8 lbs |
| COMMODITY CODE        | 9405423990 |          |